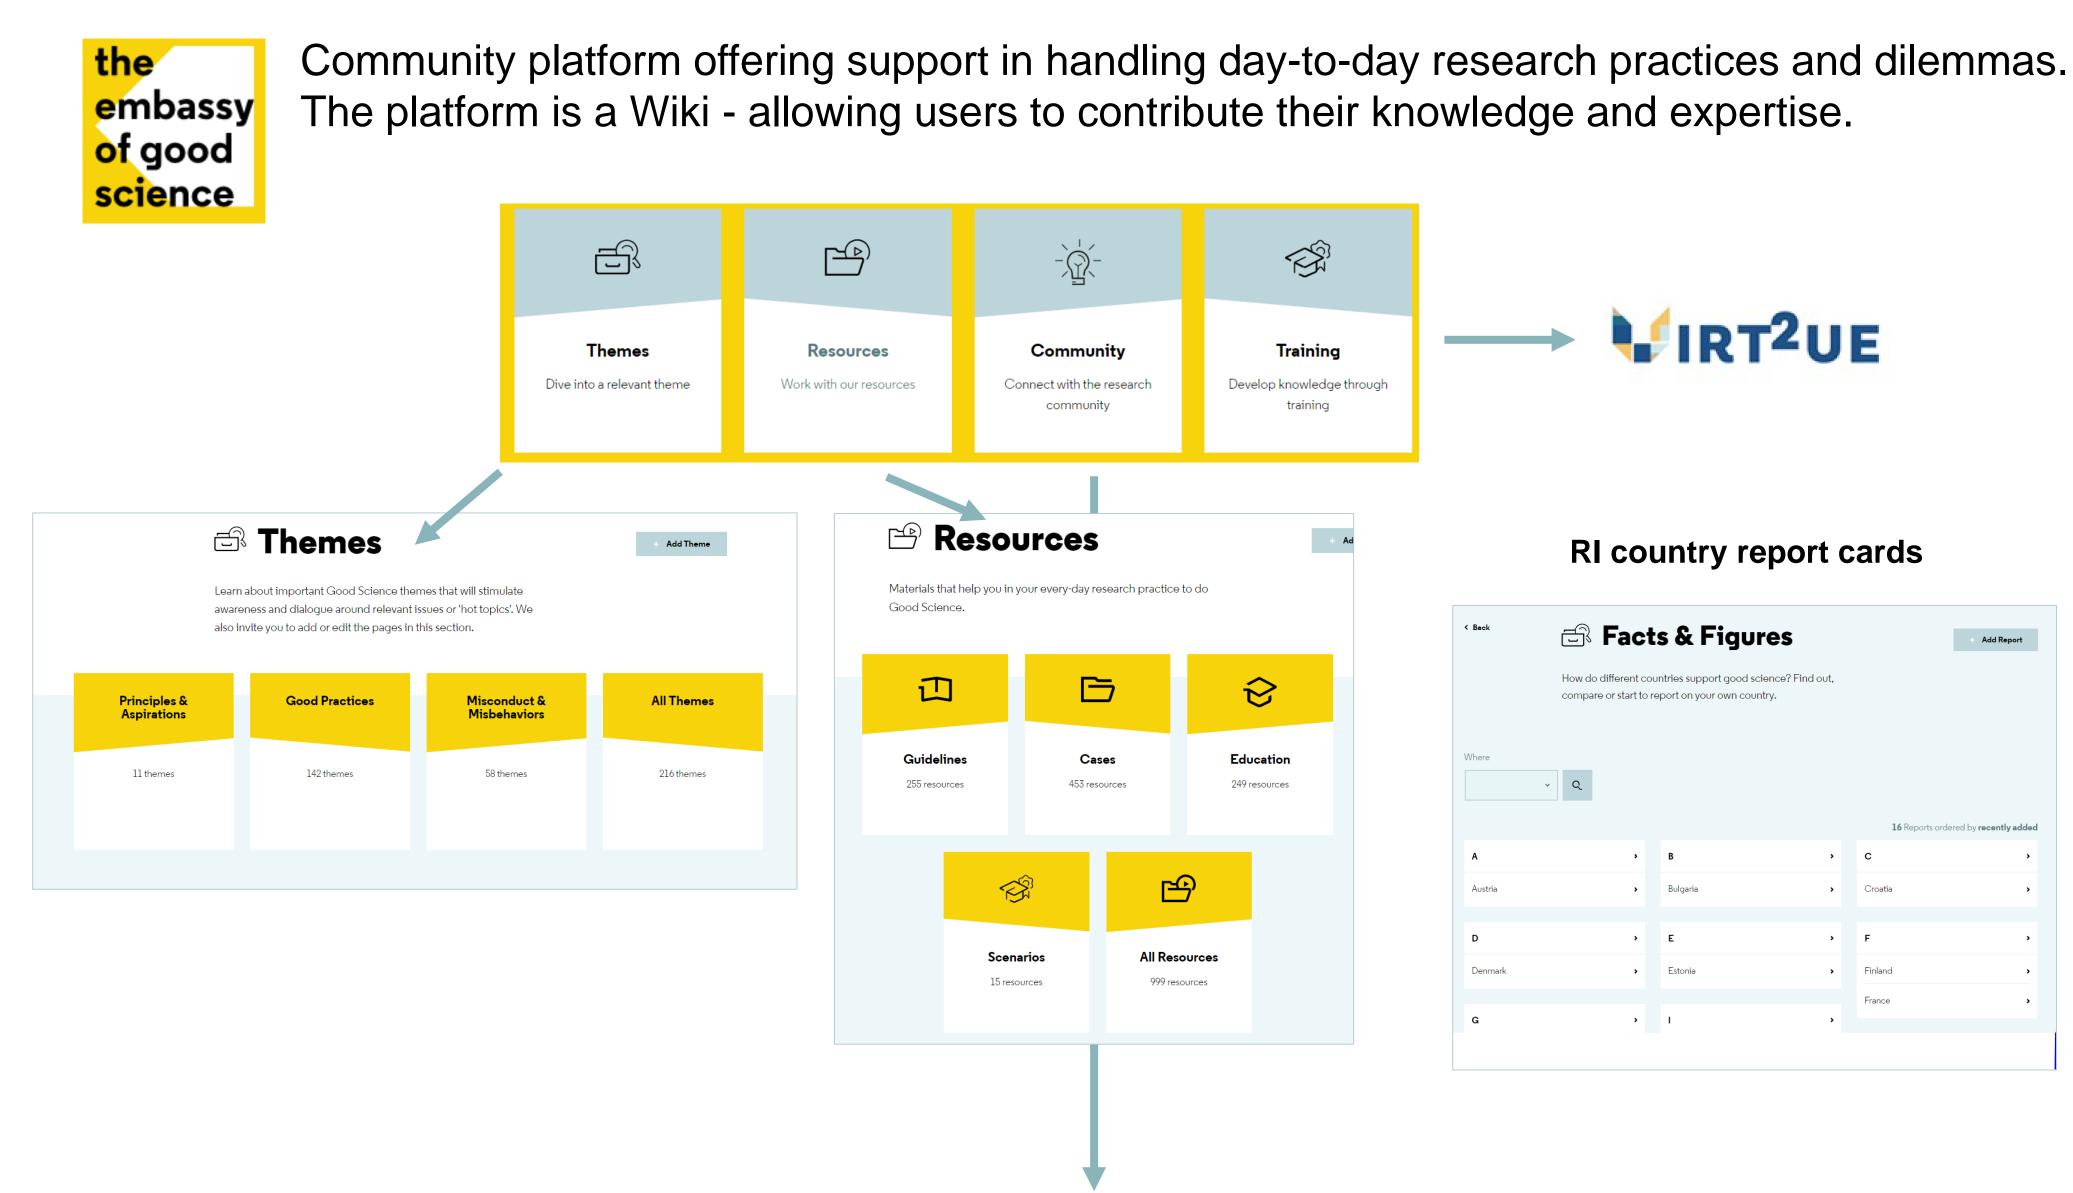

#### Three unique features:

- 1. Stakeholder participation and community engagement
- 2. Focus on diversity of RE+RI practices
- 3. Interactive self-sustainable Wiki-platform