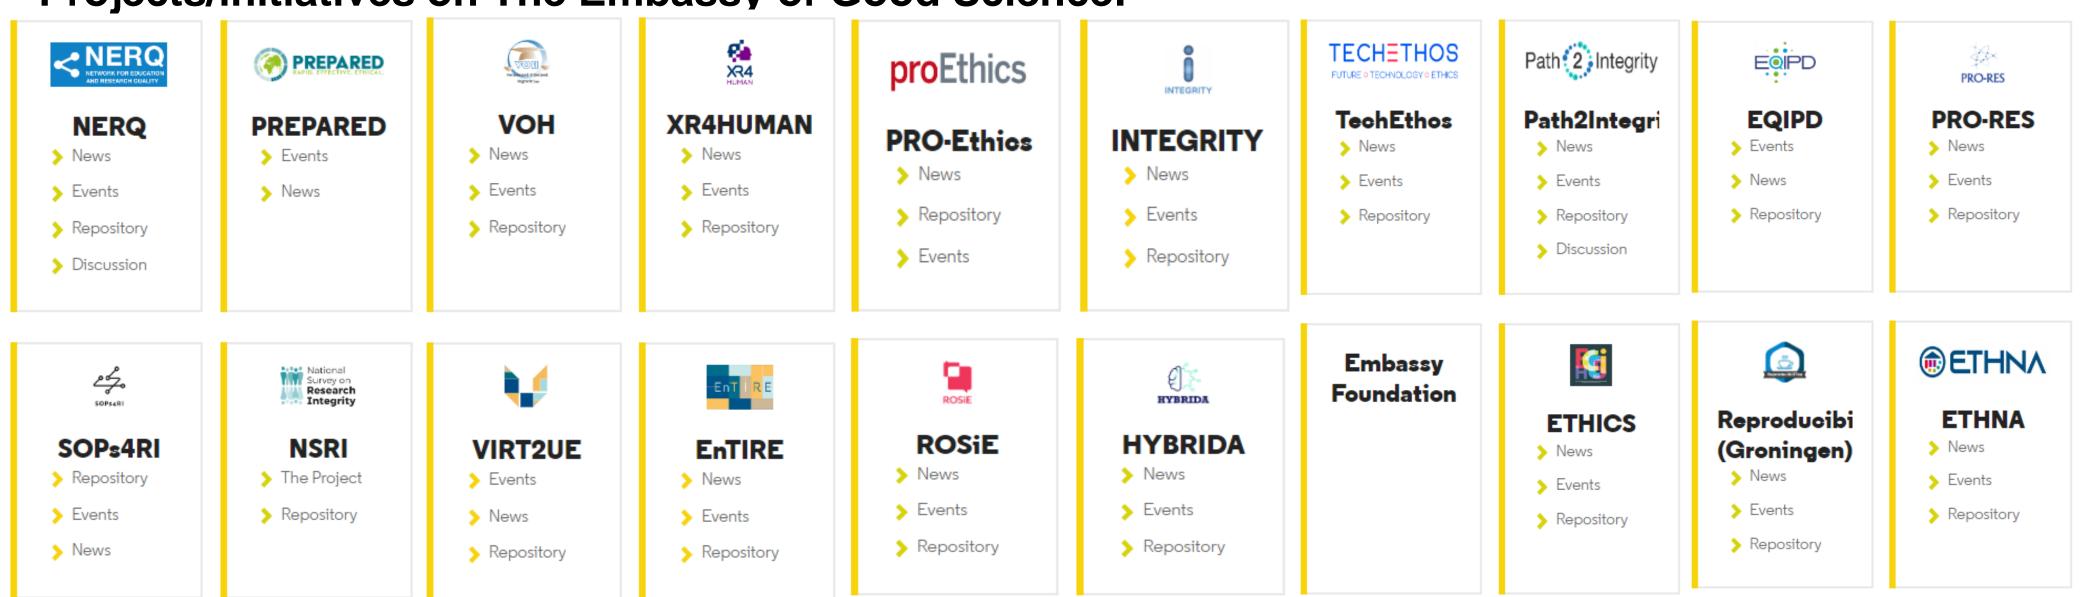

# **Entire Entire E**



### Mapping Normative Frameworks for Ethics and Integrity of Research

Topic: SwafS-16-2016 – Mapping the Ethics and Research Integrity Normative Framework

#### Three unique features:

- 1. Stakeholder participation and community engagement
- 2. Focus on diversity of RE+RI practices
- 3. Interactive self-sustainable Wiki-platform



#### **Projects/initiatives on The Embassy of Good Science:**



#### **Coming to The Embassy of Good Science:**



Plugin to enable users to create interactive content, like interactive videos, presentations, games, quizzes, etc.

## Consortium members